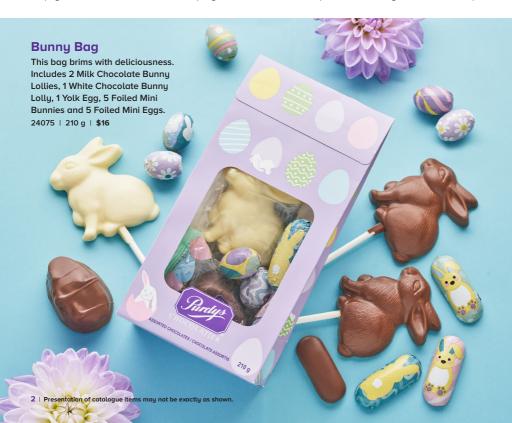

## **Peanut Butter Fingers**

Amazingly creamy peanut butter filling enrobed in our signature milk chocolate. Individually wrapped. 27994 | 12 pcs | \$15.75

An eggs-tra delicious collection of our most-loved chocolates. 25036G | 6 pc | \$14.50