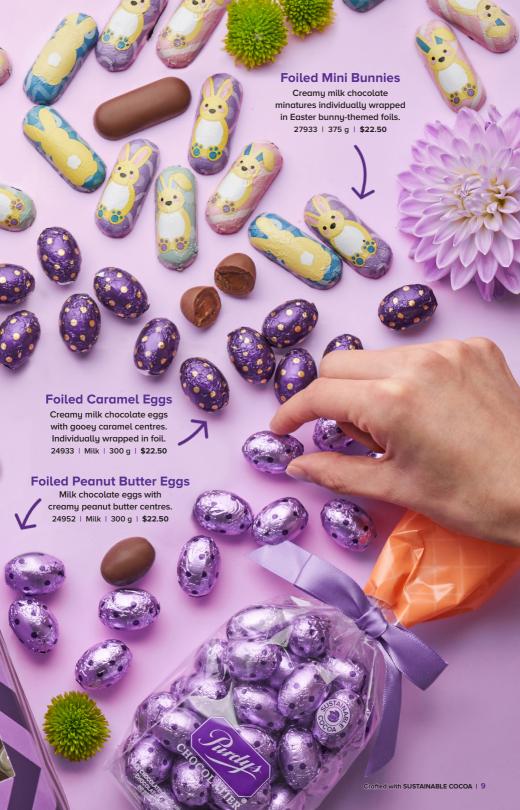

#### Yolk Eggs

Creamy fondant made with Canadian dairy and natural vanilla flavour, enrobed in milk chocolate. 24580 | 3 pc | \$7.25

### **Peanut Butter Eggs**

A big hit for Easter egg hunts! Super creamy peanut butter in a milk chocolate shell. 24564 | 3 pc | \$7.25

Crunchy rice crisps and almond gianduja (jan-doo-yah) centres in a milk chocolate shell. 24584 | 3 pc | \$7.25

Crafted with SUSTAINABLE COCOA | 7