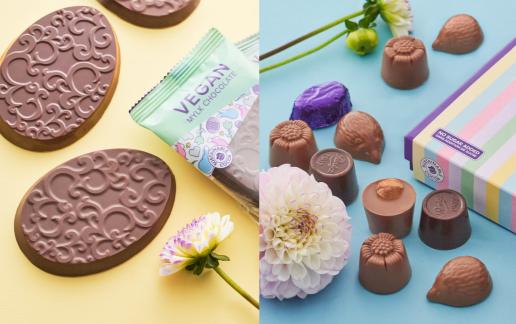

## **Vegan Mylk Chocolate Spring Egg**

These tasty plant-based chocolate eggs will be a treasured treat in any Easter basket.

24274 | Mylk | 56 g | \$5