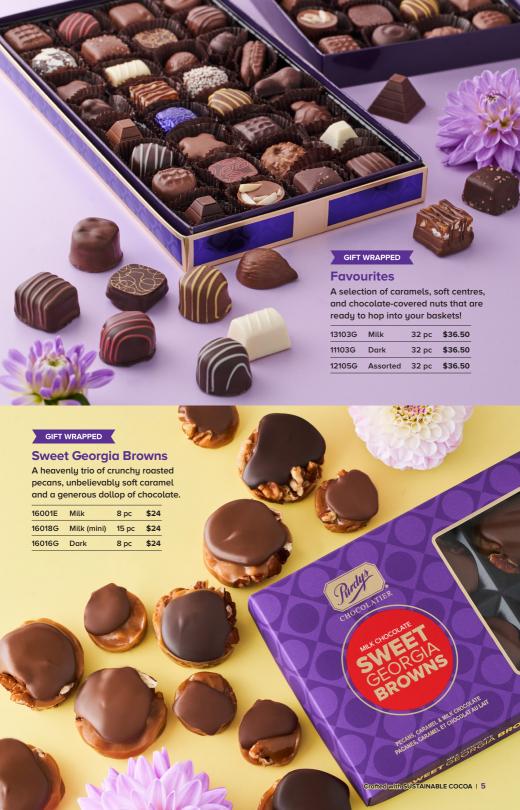

FUNDRAISING EASTER 2024



## Give back with your favourite chocolates!

Here are the 2 ways to support & shop:

## **Option 1**

- **1.** Go to the link shared by your coordinator.
- **2.** Follow the instructions to log in or register.
- 3. Click JOIN A CAMPAIGN & start shopping!

# Option 2

1. Scan the QR code below:



fundraising.purdys.com

2. Click JOIN A CAMPAIGN

3. Enter the Customer Number:

6 3

6

7

2

& follow the instructions.

(If you don't have the link or campaign's customer number, please contact your Coordinator.)







## **Peanut Butter Fingers**

Amazingly creamy peanut butter filling enrobed in our signature milk chocolate. Individually wrapped. 27994 | 12 pcs | \$15.75







An eggs-tra delicious collection of our most-loved chocolates. 25036G | 6 pc | \$14.50





#### Yolk Eggs

Creamy fondant made with Canadian dairy and natural vanilla flavour, enrobed in milk chocolate. 24580 | 3 pc | \$7.25



### **Peanut Butter Eggs**

A big hit for Easter egg hunts! Super creamy peanut butter in a milk chocolate shell. 24564 | 3 pc | \$7.25



Crunchy rice crisps and almond gianduja (jan-doo-yah) centres in a milk chocolate shell. 24584 | 3 pc | \$7.25

Crafted with SUSTAINABLE COCOA | 7







## **Vegan Mylk Chocolate Spring Egg**

These tasty plant-based chocolate eggs will be a treasured treat in any Easter basket.

24274 | Mylk | 56 g | \$5

#### **No Sugar Added Classics Gift Box**

An assortment of our classic signatures. Sweetened with maltitol and isoma