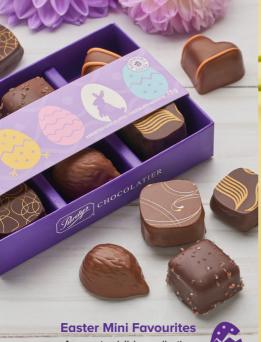

FUNDRAISING EASTER 2024



## Give back with your favourite chocolates!

Here are the 2 ways to support & shop:

## **Option 1**

- **1.** Go to the link shared by your coordinator.
- **2.** Follow the instructions to log in or register.
- 3. Click JOIN A CAMPAIGN & start shopping!

# Option 2

1. Scan the QR code below:



fundraising.purdys.com

2. Click JOIN A CAMPAIGN

3. Enter the Customer Number:

6 3

6

7

2

& follow the instructions.

(If you don't have the link or campaign's customer number, please contact your Coordinator.)







## **Peanut Butter Fingers**

Amazingly creamy peanut butter filling enrobed in our signature milk chocolate. Individually wrapped. 27994 | 12 pcs | \$15.75







An eggs-tra delicious collection of our most-loved chocolates. 25036G | 6 pc | \$14.50





#### Yolk Eggs

Creamy fondant made with Canadian dairy and natural vanilla flavour, enrobed in milk chocolate. 24580 | 3 pc | \$7.25



### **Peanut Butter Eggs**

A big hit for Easter egg hunts! Super creamy peanut butter in a milk chocolate shell. 24564 | 3 pc | \$7.25



Crunchy rice crisps and almond gianduja (jan-doo-yah) centres in a milk chocolate shell. 24584 | 3 pc | \$7.25

Crafted with SUSTAINABLE COCOA | 7







## **Vegan Mylk Chocolate Spring Egg**

These tasty plant-based chocolate eggs will be a treasured treat in any Easter basket.

24274 | Mylk | 56 g | \$5

#### **No Sugar Added Classics Gift Box**

An assortment of our classic signatures. Sweetened with maltitol and isomalt.