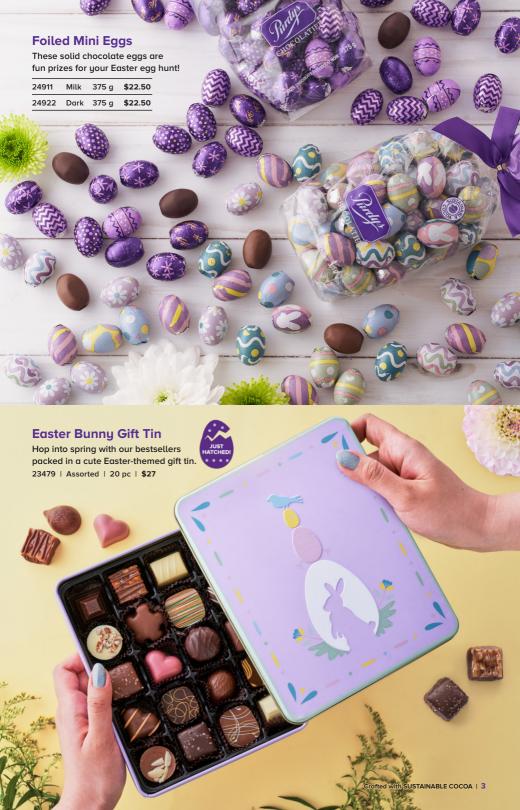

#### Yolk Eggs

Creamy fondant made with Canadian dairy and natural vanilla flavour, enrobed in milk chocolate. 24580 | 3 pc | \$7.25

### **Peanut Butter Eggs**

A big hit for Easter egg hunts! Super creamy peanut butter in a milk chocolate shell. 24564 | 3 pc | \$7.25

Crunchy rice crisps and almond gianduja (jan-doo-yah) centres in a milk chocolate shell. 24584 | 3 pc | \$7.25