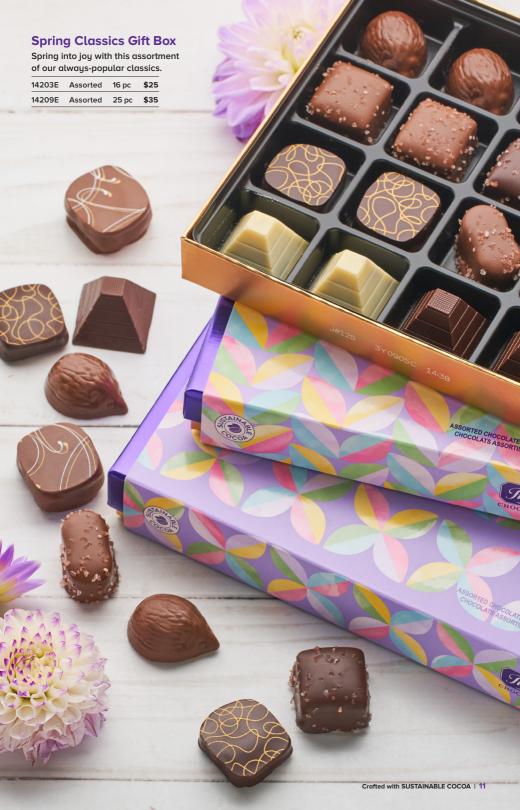

#### **No Sugar Added Classics Gift Box**

An assortment of our classic signatures. Sweetened with maltitol and isomalt. 15503E | 16 pc | \$25