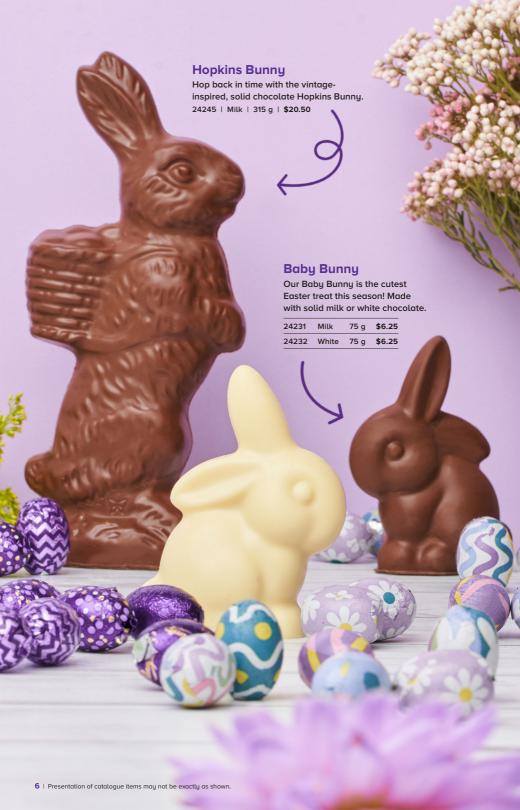

FUNDRAISING EASTER 2024



## Give back with your favourite chocolates!

Here are the 2 ways to support & shop:

## **Option 1**

- **1.** Go to the link shared by your coordinator.
- **2.** Follow the instructions to log in or register.
- 3. Click JOIN A CAMPAIGN & start shopping!

# Option 2

1. Scan the QR code below:



fundraising.purdys.com

2. Click JOIN A CAMPAIGN

3. Enter the Customer Number:

6 3

6

7

2

& follow the instructions.

(If you don't have the link or campaign's customer number, please contact your Coordinator.)







## **Peanut Butter Fingers**

Amazingly creamy peanut butter filling enrobed in our signature milk chocolate. Individually wrapped. 27994 | 12 pcs | \$15.75







An eggs-tra delicious collection of our most-loved chocolates. 25036G | 6 pc | \$14.50





#### Yolk Eggs

Creamy fondant made with Canadian dairy and natural vanilla flavour, enrobed in milk chocolate. 24580 | 3 pc | \$7.25



### **Peanut Butter Eggs**

A big hit for Easter egg hunts! Super creamy peanut butter in a milk chocolate shell. 24564 | 3 pc | \$7.25



Crunchy rice crisps and almond gianduja (jan-doo-yah) centres in a milk chocolate shell. 24584 | 3 pc | \$7.25

Crafted with SUSTAINABLE COCOA | 7







## **Vegan Mylk Chocolate Spring Egg**

These tasty plant-based chocolate eggs will be a treasured treat in any Easter basket.

24274 | Mylk | 56 g | \$5

#### **No Sugar Added Classics Gift Box**

An assortment of our classic signatures. Sweetened with maltitol and isomalt