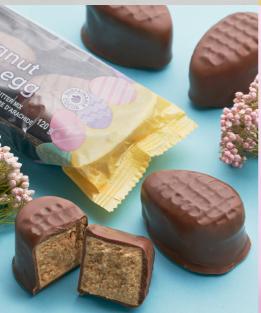

## **Peanut Butter Fingers**

Amazingly creamy peanut butter filling enrobed in our signature milk chocolate. Individually wrapped. 27994 | 12 pcs | \$15.75

An eggs-tra delicious collection of our most-loved chocolates. 25036G | 6 pc | \$14.50