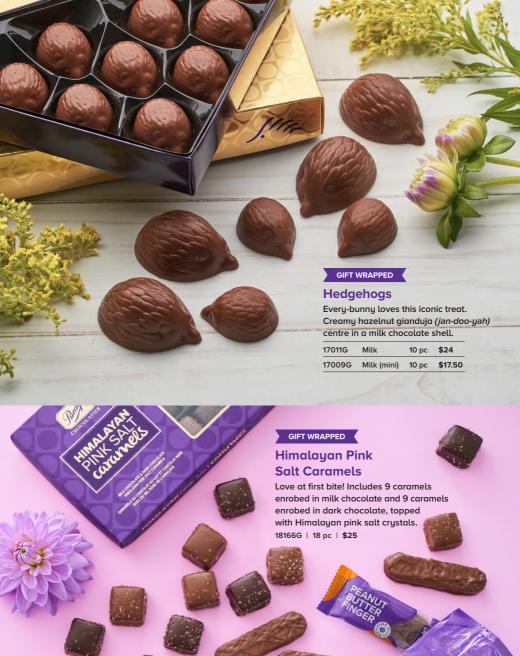

## **Peanut Butter Fingers**

Amazingly creamy peanut butter filling enrobed in our signature milk chocolate. Individually wrapped. 27994 | 12 pcs | \$15.75

An eggs-tra delicious collection of our most-loved chocolates. 25036G | 6 pc | \$14.50